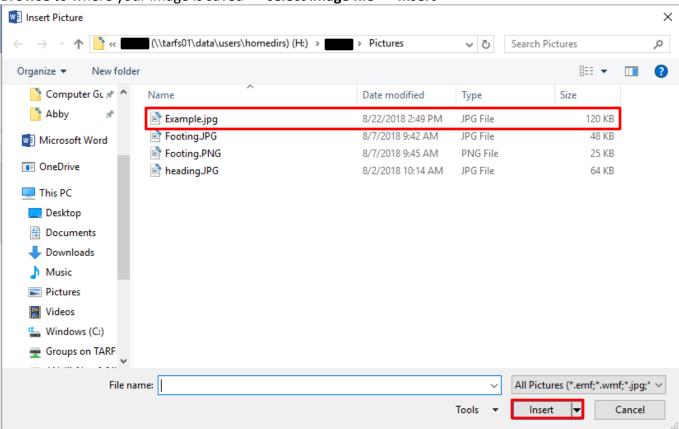

## **Insert << Pictures**

Browse to where your image is saved << select image file << Insert

Your image should now be inserted into your document where the cursor was placed.

References