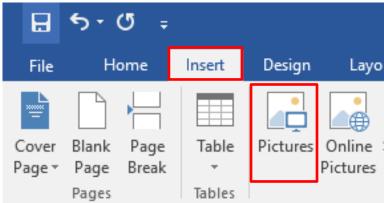

## **Insert << Pictures**

Browse to where your image is saved << select image file << Insert

Your image should now be inserted into your document where the cursor was placed.

References